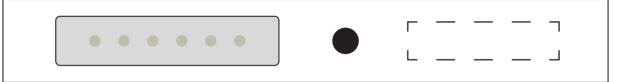

## **ARTWORK PROOF**

| Date     | 00/00/2018          |  |  |  |
|----------|---------------------|--|--|--|
| CRM:     | 00000               |  |  |  |
| Product: | 6 LED Camping Light |  |  |  |
| Code:    | 501082              |  |  |  |
| Colour:  | white               |  |  |  |

Print Area: 40mm x 10mm